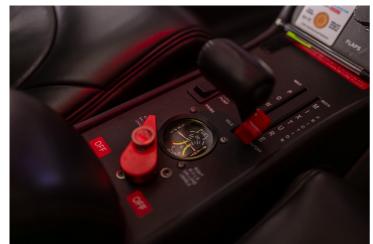

### **OTHER**

- · Black Leather Interior
- · Sterling exterior with black striping
- Tinted Rear Windows
- Dual Alternators
- Dual Batteries
- AmSafe AirBag Safety Restraints (Pilot + Co-Pilot)
- Tinted Windows
- Fan Powered Ventilation System
- Garmin 4-place Intercom (LEMO)