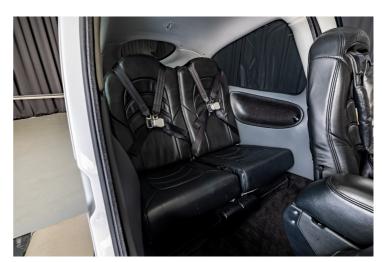

### **OTHER**

- · Black Leather Interior
- · Sterling exterior with black striping
- Tinted Rear Windows
- Dual Alternators
- Dual Batteries
- AmSafe AirBag Safety Restraints (Pilot + Co-Pilot)
- Tinted Windows
- Fan Powered Ventilation System
- Garmin 4-place Intercom (LEMO)