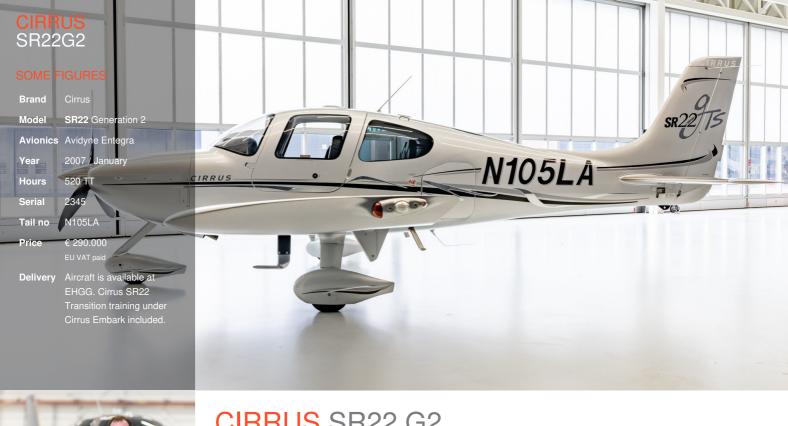

## **CIRRUS SR22 G2**

- ► Very nice low-time SR22-G2 GTS (full spec) with desirable options and payload.
- ► Great aircraft great value! Cirrus Embark training included. Contact us for further info!

#### AIRFRAME AND POWERPLANT

- TCM IO-550-N, 6 cylinder, 310HP -- 520 hrs (TBO 2.000 hrs/12y)
- 6 point engine mount
- Hartzell 3 blade propellor (on condition)
- CAPS Cirrus Airframe Parachute System™ (due 10/2026)
- TKS basic Ice Protection System
- · Semi Portable Oxygen
- Annual due 12/2025
- MTOW 3400 lbs

#### **AVIONICS**

- Avidyne Entegra Primary Flight Display (PFD)
- Avidyne EX5000C Multi-Function Display (MFD)
- Garmin GNS430 GPS/NAV/COM (2x)
- Garmin GMA 340 Audiopanel
- Garmin GTX 330 Mode-S Transponder
- S-Tec 55X Autopilot with Flight Director
- WX-500 Real Time Lightning (Stormscope)
- L3 SKYWATCH Traffic Information
- Honeywell TAWS-B
- Engine & Fuel Monitor (EMAX)
- Electronic Approach Plates (CMAX)
- KN63 DME
- 406 MHz ELT
- FLARM
- · GOLZE Iridium Satellite Inflight Weather

### **OTHER**

- · Black Leather Interior
- · Sterling exterior with black striping
- Tinted Rear Windows
- Dual Alternators
- Dual Batteries
- AmSafe AirBag Safety Restraints (Pilot + Co-Pilot)
- Tinted Windows
- Fan Powered Ventilation System
- Garmin 4-place Intercom (LEMO)