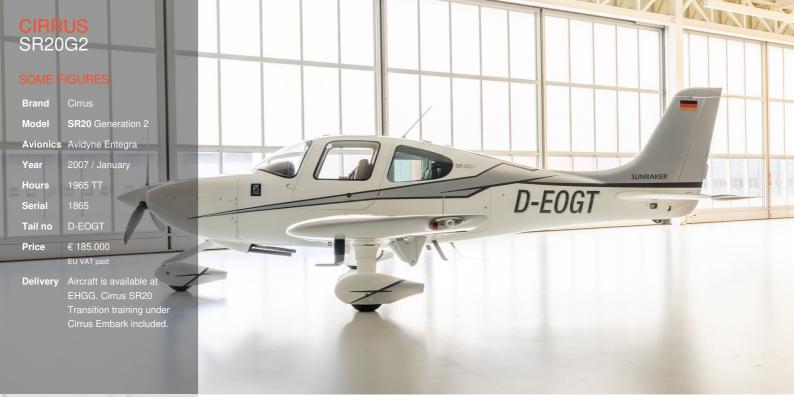

# CIRRUS SR20 G2

2007 SR20-G2 aircraft ✓ upgraded with DFC90 autopilot + Flightstream

Great paintscheme, nice upgrades, fresh Annual and overhauled propeller!

Aircraft is based at our facility at Groningen Airport Eelde, and available for demo flights and immediate delivery.

### AIRFRAME AND POWERPLANT

- TCM IO-360-ES, Platinum Engine 200 HP (TBO 2.000 hrs/12y)
- Hartzell 3-Blade Propeller (ovh 4/2025) (TBO 2.400 hrs/6y)
- Airframe Parachute System (CAPS) (Due 9/2027)
- Airbag Seatbelts (front)
- Annual due 7/2026
- Empty Weight 2180 lbs / MTOW 3.050 lbs

#### AVIONICS

- Avidyne Entegra Primary Flight Display (PFD)
- Avidyne EX5000C Multi-Function Display (MFD) Ref 8.1
- Garmin GMA340Audio Panel
- 2x Garmin GNS430 GPS/NAV/COM Waas
- Terrain Awareness displayed on GNS430
- Stormscope
- DFC90 Autopilot
- Garmin Flightstream FS210
- Engine Monitoring (EMAX)
- Charts (CMAX)
- King KN63DME

#### OTHER

- Exterior: White with grey striping
- Interior: Two tone beige/black leather
- Seatbelt Airbags (pilot and co-pilot)
- Sunvisors
- Fresh Annual
- Fresh overhauled Propeller

All specifications subject to verification upon inspection, withdrawal from market without prior notice.