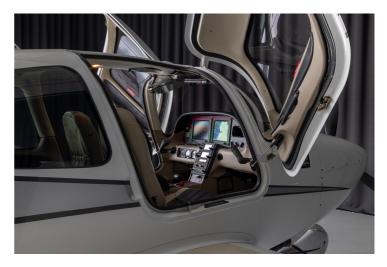

#### AVIONICS

- Avidyne Entegra Primary Flight Display (PFD)
- Avidyne EX5000C Multi-Function Display (MFD) Ref 8.1
- Garmin GMA340Audio Panel
- 2x Garmin GNS430 GPS/NAV/COM Waas
- Terrain Awareness displayed on GNS430
- Stormscope
- DFC90 Autopilot
- Garmin Flightstream FS210
- Engine Monitoring (EMAX)
- Charts (CMAX)
- King KN63DME

#### OTHER

- Exterior: White with grey striping
- Interior: Two tone beige/black leather
- Seatbelt Airbags (pilot and co-pilot)
- Sunvisors
- Fresh Annual
- Fresh overhauled Propeller

All specifications subject to verification upon inspection, withdrawal from market without prior notice.