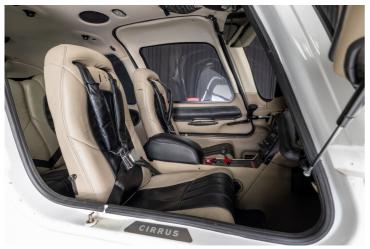

### AIRFRAME AND POWERPLANT

- TCM IO-360-ES, Platinum Engine 200 HP (TBO 2.000 hrs/12y)
- Hartzell 3-Blade Propeller (ovh 4/2025) (TBO 2.400 hrs/6y)
- Airframe Parachute System (CAPS) (Due 9/2027)
- Airbag Seatbelts (front)
- Annual due 7/2026
- Empty Weight 2180 lbs / MTOW 3.050 lbs

#### OTHER

- Exterior: White with grey striping
- Interior: Two tone beige/black leather
- Seatbelt Airbags (pilot and co-pilot)
- Sunvisors
- Fresh Annual
- Fresh overhauled Propeller

All specifications subject to verification upon inspection, withdrawal from market without prior notice.