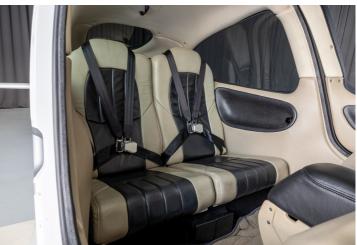

### AIRFRAME AND POWERPLANT

- TCM IO-360-ES, Platinum Engine 200 HP (TBO 2.000 hrs/12y)
- Hartzell 3-Blade Propeller (ovh 4/2025) (TBO 2.400 hrs/6y)
- Airframe Parachute System (CAPS) (Due 9/2027)
- Airbag Seatbelts (front)
- Annual due 7/2026
- Empty Weight 2180 lbs / MTOW 3.050 lbs

#### OTHER

- Exterior: White with grey striping
- Interior: Two tone beige/black leather
- Seatbelt Airbags (pilot and co-pilot)
- Sunvisors
- Fresh Annual
- Fresh overhauled Propeller

All specifications subject to verification upon inspection, withdrawal from market without prior notice.