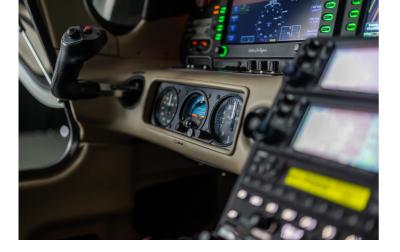

#### AVIONICS

- Avidyne Entegra Primary Flight Display (PFD)
- Avidyne EX5000C Multi-Function Display (MFD) Ref 8.1
- Garmin GMA340Audio Panel
- 2x Garmin GNS430 GPS/NAV/COM Waas
- Terrain Awareness displayed on GNS430
- Stormscope
- DFC90 Autopilot
- Garmin Flightstream FS210
- Engine Monitoring (EMAX)
- Charts (CMAX)
- King KN63DME