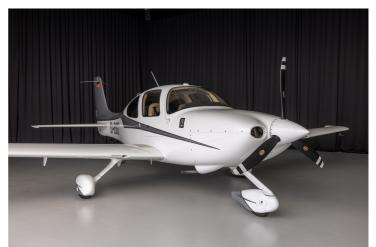

# CIRRUS SR20 G2

2007 SR20-G2 aircraft ✓ upgraded with DFC90 autopilot + Flightstream

Great paintscheme, nice upgrades, fresh Annual and overhauled propeller!

Aircraft is based at our facility at Groningen Airport Eelde, and available for demo flights and immediate delivery.

#### OTHER

- Exterior: White with grey striping
- Interior: Two tone beige/black leather
- Seatbelt Airbags (pilot and co-pilot)
- Sunvisors
- Fresh Annual
- Fresh overhauled Propeller

All specifications subject to verification upon inspection, withdrawal from market without prior notice.