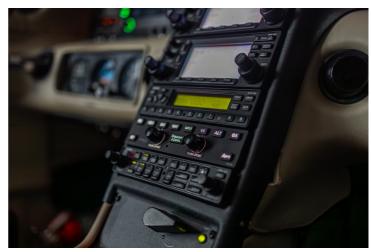

#### AVIONICS

- Avidyne Entegra Primary Flight Display (PFD)
- Avidyne EX5000C Multi-Function Display (MFD) Ref 8.1
- Garmin GMA340Audio Panel
- 2x Garmin GNS430 GPS/NAV/COM Waas
- Terrain Awareness displayed on GNS430
- Stormscope
- DFC90 Autopilot
- Garmin Flightstream FS210
- Engine Monitoring (EMAX)
- Charts (CMAX)
- King KN63DME