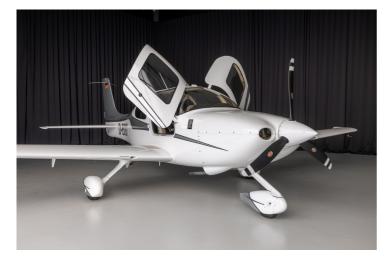

# CIRRUS SR20 G2

2007 SR20-G2 aircraft ✓ upgraded with DFC90 autopilot + Flightstream

Great paintscheme, nice upgrades, fresh Annual and overhauled propeller!

Aircraft is based at our facility at Groningen Airport Eelde, and available for demo flights and immediate delivery.

#### OTHER

- Exterior: White with grey striping
- Interior: Two tone beige/black leather
- Seatbelt Airbags (pilot and co-pilot)
- Sunvisors
- Fresh Annual
- Fresh overhauled Propeller

All specifications subject to verification upon inspection, withdrawal from market without prior notice.