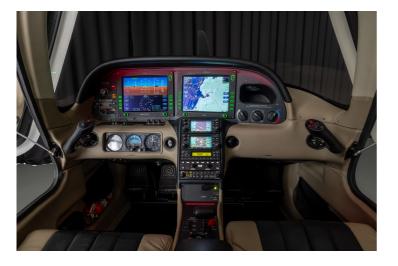

#### AVIONICS

- Avidyne Entegra Primary Flight Display (PFD)
- Avidyne EX5000C Multi-Function Display (MFD) Ref 8.1
- Garmin GMA340Audio Panel
- 2x Garmin GNS430 GPS/NAV/COM Waas
- Terrain Awareness displayed on GNS430
- Stormscope
- DFC90 Autopilot
- Garmin Flightstream FS210
- Engine Monitoring (EMAX)
- Charts (CMAX)
- King KN63DME