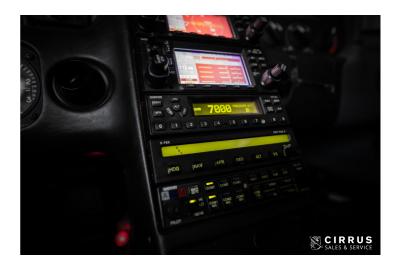

#### **AVIONICS**

- Avidyne Entegra Primary Flight Display (PFD)
- Avidyne EX5000C Multi-Function Display (MFD)
- Garmin GMA 340 Audio Panel
- 2x Garmin GNS 430W
- S-TEC 55X Autopilot
- Garmin GTX 330 Mode-S Transponder
- Artex 406 Mhz ELT
- Engine & Fuel Monitor (EMAX)
- Stormscope
- Skywatch Traffic
- BF Goodrich GPWS