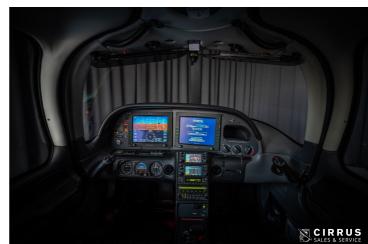

#### **AVIONICS**

- Avidyne Entegra Primary Flight Display (PFD)
- Avidyne EX5000C Multi-Function Display (MFD)
- Garmin GMA 340 Audio Panel
- 2x Garmin GNS 430W
- S-TEC 55X Autopilot
- Garmin GTX 330 Mode-S Transponder
- Artex 406 Mhz ELT
- Engine & Fuel Monitor (EMAX)
- Stormscope
- Skywatch Traffic
- BF Goodrich GPWS