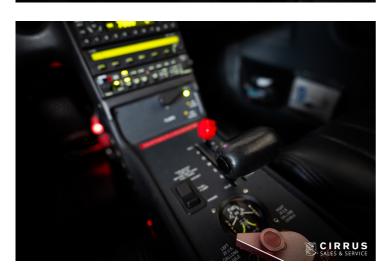

# AIRFRAME AND POWERPLANT

- TCM IO-360-ES, Platinum Engine 200 HP Time since Top Overhaul 385 hours
- Airframe Parachute System (CAPS) Due January 2028
- Hartzell 3-Blade Propeller with White Spinner Time Since Overhaul 385 hours (overhauled March 2020)
- Single Movement Power Lever (SIMPLE)