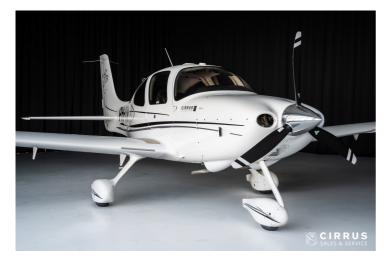

Blade Propeller with White Spinner Time Since Overhaul 385 hours (overhauled March 2020)
- Single Movement Power Lever (SIMPLE)

#### **AVIONICS**

- Avidyne Entegra Primary Flight Display (PFD)
- Avidyne EX5000C Multi-Function Display (MFD)
- Garmin GMA 340 Audio Panel
- 2x Garmin GNS 430W
- S-TEC 55X Autopilot
- Garmin GTX 330 Mode-S Transponder
- Artex 406 Mhz ELT
- Engine & Fuel Monitor (EMAX)
- Stormscope
- Skywatch Traffic
- BF Goodrich GPWS

### **OTHER**

- Sunvisors
- Beringer brakes
- Dual Battery / Dual Alternator all electric system
- Interior: Black leather
- Cabin fan (3-speed)
- Exterior: Original colourscheme white with grey striping
- · Airbag seatbelts

All specifications subject to verification upon inspection, withdrawal from market without prior notice.

# **IMAGES**