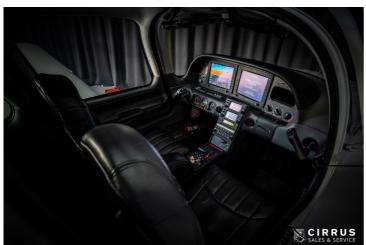

#### **AVIONICS**

- Avidyne Entegra Primary Flight Display (PFD)
- Avidyne EX5000C Multi-Function Display (MFD)
- Garmin GMA 340 Audio Panel
- 2x Garmin GNS 430W
- S-TEC 55X Autopilot
- Garmin GTX 330 Mode-S Transponder
- Artex 406 Mhz ELT
- Engine & Fuel Monitor (EMAX)
- Stormscope
- Skywatch Traffic
- BF Goodrich GPWS