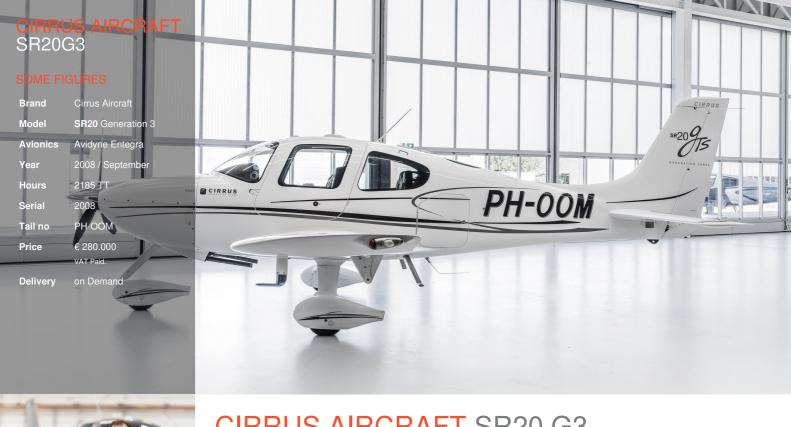

# **CIRRUS AIRCRAFT SR20 G3**

# **HIGHLIGHTS**

- Desirable options: Beringer brakes, Stormscope, Traffic Awareness
- Delivered new in 2008 and always maintained by Cirrus Sales & Service since

# AIRFRAME AND POWERPLANT

- TCM IO-360-ES, Platinum Engine 200 HP Time since Top Overhaul 385 hours
- Airframe Parachute System (CAPS) Due January 2028
- Hartzell 3-Blade Propeller with White Spinner Time Since Overhaul 385 hours (overhauled March 2020)
- Single Movement Power Lever (SIMPLE)

#### **AVIONICS**

- Avidyne Entegra Primary Flight Display (PFD)
- Avidyne EX5000C Multi-Function Display (MFD)
- Garmin GMA 340 Audio Panel
- 2x Garmin GNS 430W
- S-TEC 55X Autopilot
- Garmin GTX 330 Mode-S Transponder
- Artex 406 Mhz ELT
- Engine & Fuel Monitor (EMAX)
- Stormscope
- Skywatch Traffic
- BF Goodrich GPWS

### **OTHER**

- Sunvisors
- Beringer brakes
- Dual Battery / Dual Alternator all electric system
- Interior: Black leather
- Cabin fan (3-speed)
- Exterior: Original colourscheme white with grey striping
- · Airbag seatbelts