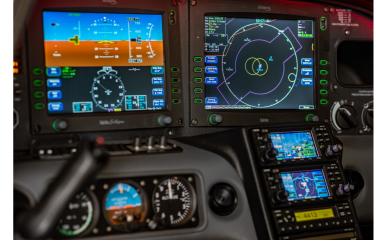

#### **AVIONICS**

- Avidyne Entegra Primary Flight Display (PFD)
- Avidyne EX5000C Multi-Function Display (MFD)
- Garmin GNS430 GPS/NAV/COM (2x)
- Garmin GMA 340 Audiopanel
- Garmin GTX 330 Mode-S Transponder
- S-Tec 55X Autopilot with Flight Director
- WX-500 Real Time Lightning (Stormscope)
- L3 SKYWATCH Traffic Information
- Honeywell TAWS-B
- Engine & Fuel Monitor (EMAX)
- Electronic Approach Plates (CMAX)
- KN63 DME
- 406 MHz ELT
- FLARM
- · GOLZE Iridium Satellite Inflight Weather