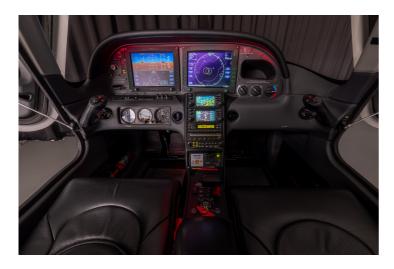

#### **AVIONICS**

- Avidyne Entegra Primary Flight Display (PFD)
- Avidyne EX5000C Multi-Function Display (MFD)
- Garmin GNS430 GPS/NAV/COM (2x)
- Garmin GMA 340 Audiopanel
- Garmin GTX 330 Mode-S Transponder
- S-Tec 55X Autopilot with Flight Director
- WX-500 Real Time Lightning (Stormscope)
- L3 SKYWATCH Traffic Information
- Honeywell TAWS-B
- Engine & Fuel Monitor (EMAX)
- Electronic Approach Plates (CMAX)
- KN63 DME
- 406 MHz ELT
- FLARM
- · GOLZE Iridium Satellite Inflight Weather