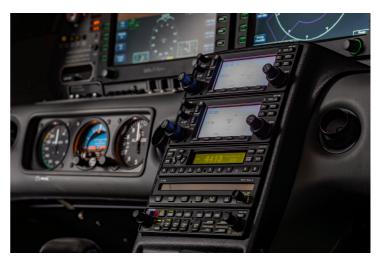

#### **AVIONICS**

- Avidyne Entegra Primary Flight Display (PFD)
- Avidyne EX5000C Multi-Function Display (MFD)
- Garmin GNS430 GPS/NAV/COM (2x)
- Garmin GMA 340 Audiopanel
- Garmin GTX 330 Mode-S Transponder
- S-Tec 55X Autopilot with Flight Director
- WX-500 Real Time Lightning (Stormscope)
- L3 SKYWATCH Traffic Information
- Honeywell TAWS-B
- Engine & Fuel Monitor (EMAX)
- Electronic Approach Plates (CMAX)
- KN63 DME
- 406 MHz ELT
- FLARM
- · GOLZE Iridium Satellite Inflight Weather