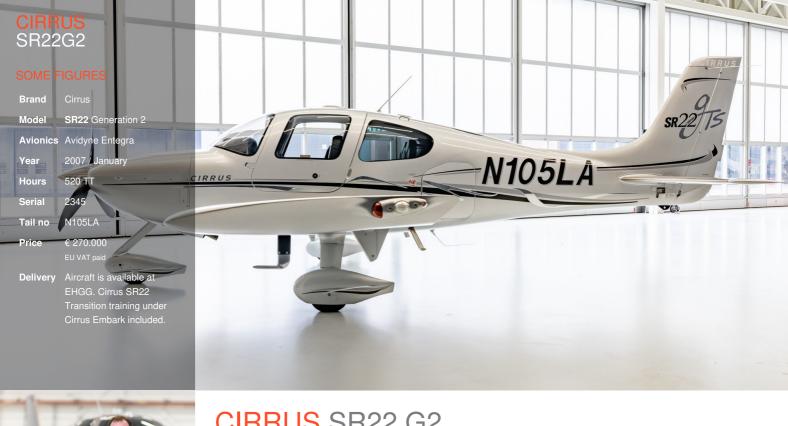

# **CIRRUS SR22 G2**

- ► Very nice low-time SR22-G2 GTS (full spec) with desirable options and payload.
- ► Great aircraft great value! Cirrus Embark training included. Contact us for further info!

#### AIRFRAME AND POWERPLANT

- TCM IO-550-N, 6 cylinder, 310HP -- 520 hrs (TBO 2.000 hrs/12y)
- 6 point engine mount
- Hartzell 3 blade propellor (on condition)
- CAPS Cirrus Airframe Parachute System™ (due 10/2026)
- TKS basic Ice Protection System
- · Semi Portable Oxygen
- Annual due 12/2025
- MTOW 3400 lbs

#### **AVIONICS**

- Avidyne Entegra Primary Flight Display (PFD)
- Avidyne EX5000C Multi-Function Display (MFD)
- Garmin GNS430 GPS/NAV/COM (2x)
- Garmin GMA 340 Audiopanel
- Garmin GTX 330 Mode-S Transponder
- S-Tec 55X Autopilot with Flight Director
- WX-500 Real Time Lightning (Stormscope)
- L3 SKYWATCH Traffic Information
- Honeywell TAWS-B
- Engine & Fuel Monitor (EMAX)
- Electronic Approach Plates (CMAX)
- KN63 DME
- 406 MHz ELT
- FLARM
- · GOLZE Iridium Satellite Inflight Weather

## **OTHER**

- · Black Leather Interior
- · Sterling exterior with black striping
- Tinted Rear Windows
- Dual Alternators
- Dual Batteries
- AmSafe AirBag Safety Restraints (Pilot + Co-Pilot)
- Tinted Windows
- Fan Powered Ventilation System
- Garmin 4-place Intercom (LEMO)