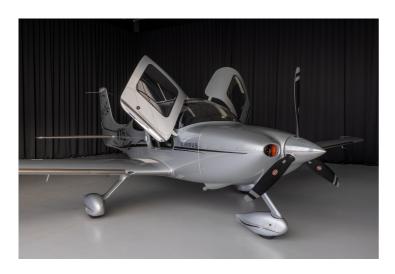

nction Display (MFD)
- Garmin GNS430 GPS/NAV/COM (2x)
- Garmin GMA 340 Audiopanel
- Garmin GTX 330 Mode-S Transponder
- S-Tec 55X Autopilot with Flight Director
- WX-500 Real Time Lightning (Stormscope)
- L3 SKYWATCH Traffic Information
- Honeywell TAWS-B
- Engine & Fuel Monitor (EMAX)
- Electronic Approach Plates (CMAX)
- KN63 DME
- 406 MHz ELT
- FLARM
- · GOLZE Iridium Satellite Inflight Weather

## **OTHER**

- · Black Leather Interior
- · Sterling exterior with black striping
- Tinted Rear Windows
- Dual Alternators
- Dual Batteries
- AmSafe AirBag Safety Restraints (Pilot + Co-Pilot)
- Tinted Windows
- Fan Powered Ventilation System
- Garmin 4-place Intercom (LEMO)

All specifications subject to verification upon inspection, withdrawal from market without prior notice.

# **IMAGES**