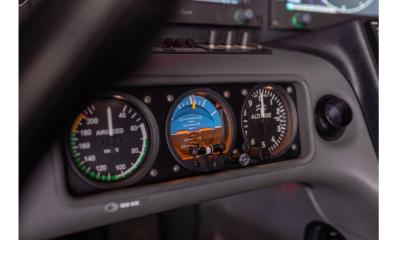

#### **AVIONICS**

- Avidyne Entegra Primary Flight Display (PFD)
- Avidyne EX5000C Multi-Function Display (MFD)
- Garmin GNS430 GPS/NAV/COM (2x)
- Garmin GMA 340 Audiopanel
- Garmin GTX 330 Mode-S Transponder
- S-Tec 55X Autopilot with Flight Director
- WX-500 Real Time Lightning (Stormscope)
- L3 SKYWATCH Traffic Information
- Honeywell TAWS-B
- Engine & Fuel Monitor (EMAX)
- Electronic Approach Plates (CMAX)
- KN63 DME
- 406 MHz ELT
- FLARM
- · GOLZE Iridium Satellite Inflight Weather