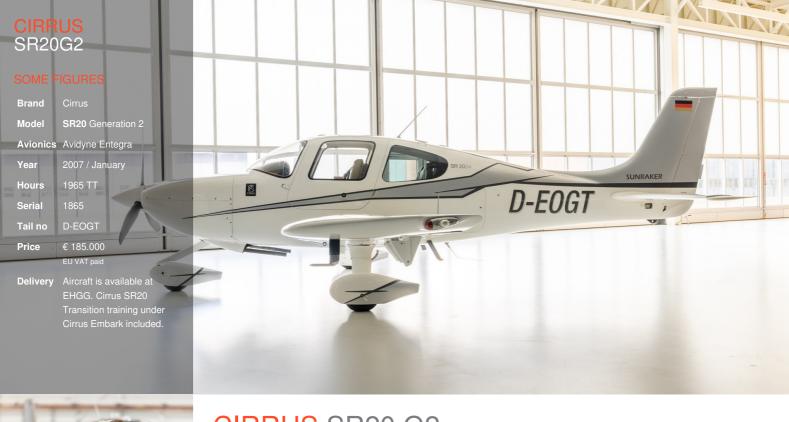

# CIRRUS SR20 G2

#### **HIGHLIGHTS**

2007 SR20-G2 aircraft ✓upgraded with DFC90 autopilot + Flightstream

Great paintscheme, nice upgrades, fresh Annual and overhauled propeller!

Aircraft is based at our facility at Groningen Airport Eelde, and available for demo flights and immediate delivery.

#### **OTHER**

- Exterior: White with grey striping
- Interior: Two tone beige/black leather
- Seatbelt Airbags (pilot and co-pilot)
- Sunvisors
- Fresh Annual
- Fresh overhauled Propeller

All specifications subject to verification upon inspection, withdrawal from market without prior notice.