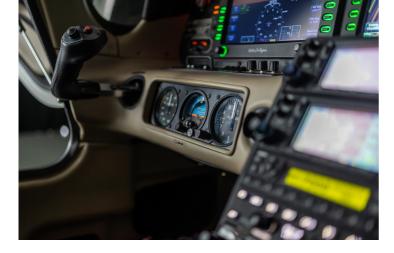

## **AVIONICS**

- Avidyne Entegra Primary Flight Display (PFD)
- Avidyne EX5000C Multi-Function Display (MFD) Ref 8.1
- Garmin GMA340Audio Panel
- 2x Garmin GNS430 GPS/NAV/COM Waas
- Terrain Awareness displayed on GNS430
- Stormscope
- DFC90 Autopilot
- Garmin Flightstream FS210
- Engine Monitoring (EMAX)
- Charts (CMAX)
- King KN63DME