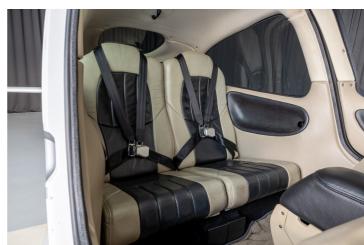

#### **OTHER**

- Exterior: White with grey striping
- Interior: Two tone beige/black leather
- Seatbelt Airbags (pilot and co-pilot)
- Sunvisors
- Fresh Annual
- Fresh overhauled Propeller

All specifications subject to verification upon inspection, withdrawal from market without prior notice.