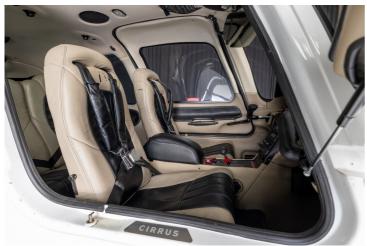

#### **OTHER**

- Exterior: White with grey striping
- Interior: Two tone beige/black leather
- Seatbelt Airbags (pilot and co-pilot)
- Sunvisors
- Fresh Annual
- Fresh overhauled Propeller

All specifications subject to verification upon inspection, withdrawal from market without prior notice.