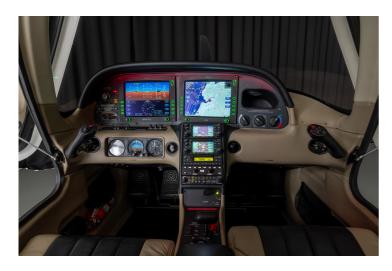

## **AVIONICS**

- Avidyne Entegra Primary Flight Display (PFD)
- Avidyne EX5000C Multi-Function Display (MFD) Ref 8.1
- Garmin GMA340Audio Panel
- 2x Garmin GNS430 GPS/NAV/COM Waas
- Terrain Awareness displayed on GNS430
- Stormscope
- DFC90 Autopilot
- Garmin Flightstream FS210
- Engine Monitoring (EMAX)
- Charts (CMAX)
- King KN63DME