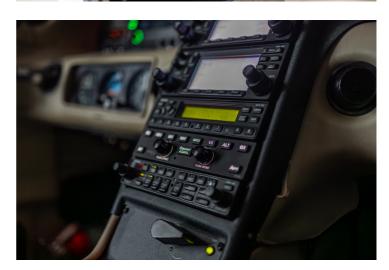

## **AVIONICS**

- Avidyne Entegra Primary Flight Display (PFD)
- Avidyne EX5000C Multi-Function Display (MFD) Ref 8.1
- Garmin GMA340Audio Panel
- 2x Garmin GNS430 GPS/NAV/COM Waas
- Terrain Awareness displayed on GNS430
- Stormscope
- DFC90 Autopilot
- Garmin Flightstream FS210
- Engine Monitoring (EMAX)
- Charts (CMAX)
- King KN63DME