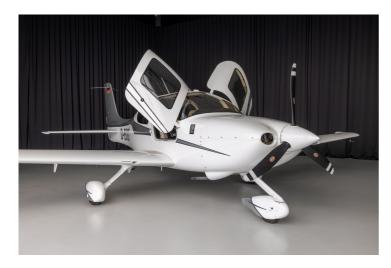

#### **OTHER**

- Exterior: White with grey striping
- Interior: Two tone beige/black leather
- Seatbelt Airbags (pilot and co-pilot)
- Sunvisors
- Fresh Annual
- Fresh overhauled Propeller

All specifications subject to verification upon inspection, withdrawal from market without prior notice.