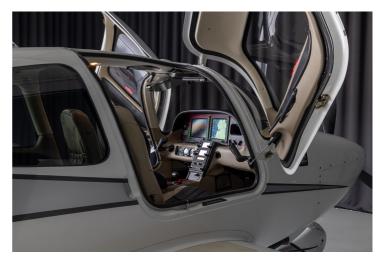

## **AVIONICS**

- Avidyne Entegra Primary Flight Display (PFD)
- Avidyne EX5000C Multi-Function Display (MFD) Ref 8.1
- Garmin GMA340Audio Panel
- 2x Garmin GNS430 GPS/NAV/COM Waas
- Terrain Awareness displayed on GNS430
- Stormscope
- DFC90 Autopilot
- Garmin Flightstream FS210
- Engine Monitoring (EMAX)
- Charts (CMAX)
- King KN63DME