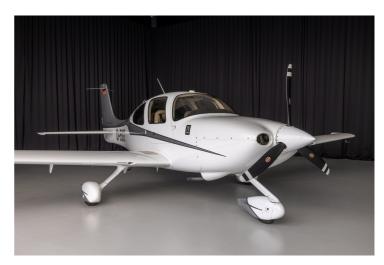

# CIRRUS SR20 G2

#### **HIGHLIGHTS**

2007 SR20-G2 aircraft ✓upgraded with DFC90 autopilot + Flightstream

Great paintscheme, nice upgrades, fresh Annual and overhauled propeller!

Aircraft is based at our facility at Groningen Airport Eelde, and available for demo flights and immediate delivery.

#### **OTHER**

- Exterior: White with grey striping
- Interior: Two tone beige/black leather
- Seatbelt Airbags (pilot and co-pilot)
- Sunvisors
- Fresh Annual
- Fresh overhauled Propeller

All specifications subject to verification upon inspection, withdrawal from market without prior notice.